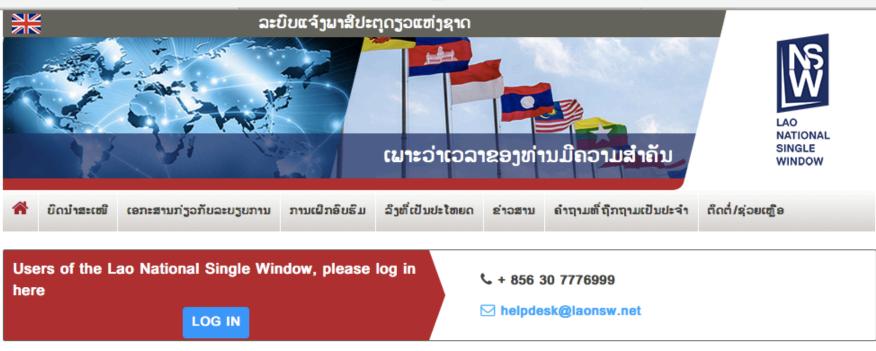

# Lao National Single Window (LNSW)

#### ການທຳຄວາມຮູ້ຈັກກັບລະບົບແຈ້ງພາສີປະຕຸດຽວແຫ່ງຊາດຢູ່ໃນເວັບໄຊ້ຂອງລະບົບ

### ລະບົບແຈ້ງພາສີປະຕຸດຽວແຫ່ງຊາດແມ່ນລະບົບ ເວັບໄຊ້ທີ່ນຳໃຊ້ເຂົ້າໃນການເຮັດໃຫ້ຂຶ້ນຕອນ ການດຳເນີນການຄ້າລະຫວ່າງປະເທດມີຄວາມ ສະດວກສະບາຍຂຶ້ນ

ໃນປັດຈຸບັນນີ້, ດວ້ຍແນວຄວາມຄິດໃນການສ້າງແຜນງານການອຳນວຍຄວາມສະດວກທາງດ້ານການຄຳ ຂອງບັນດາກະຊວງທີ່ກ່ຽວຂ້ອງ, ກະຊວງການເງິນ, ກະຊວງການຄຳ ແລະ ກົມພາສີຂອງລາວແມ່ນກຳລັງ ຈັດຕັ້ງປະຕິບັດການນຳໃຊ້ເຄື່ອງມືແບບໃໝ່ຢ່າງໜຶ່ງ: ເຄື່ອງມີທີ່ວ່ານີ້ແມ່ນລະບົບແຈ້ງພາສີປະຕຸດຽວ