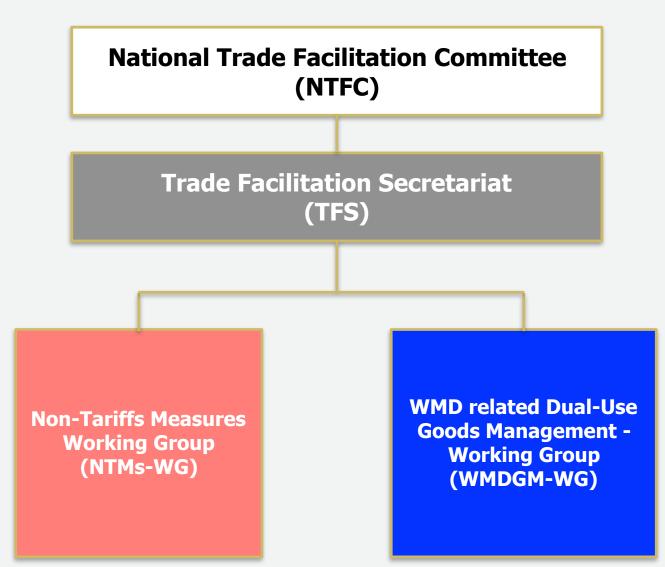

## **Structure of the WDMGM-WG**

- Department of Import and Export, Ministry of Industry and Commerce
- · Customs Department, Ministry of Finances
- Department of National Industry Defence, Ministry of National Defense
- Department of 203, Ministry of Public Security
- · International Organization Department, Ministry of Foreign Affairs
- · Department of Handicraft, Ministry of Industry and Commerce
- · Department of Food and Drug, Ministry of Public Health

- · Department of Mine Management, Ministry of Energy and Mines
- Department of Plantation, Ministry of Agriculture and Forestry
- Department of Science, Ministry of Science and Technology
- Civil Aviation Department, Ministry of Public Work and Transport
- Department of Pollution Control, Ministry of Natural Resources and Environment
- Department of Radio Frequency, Ministry of Post, Telecommunication