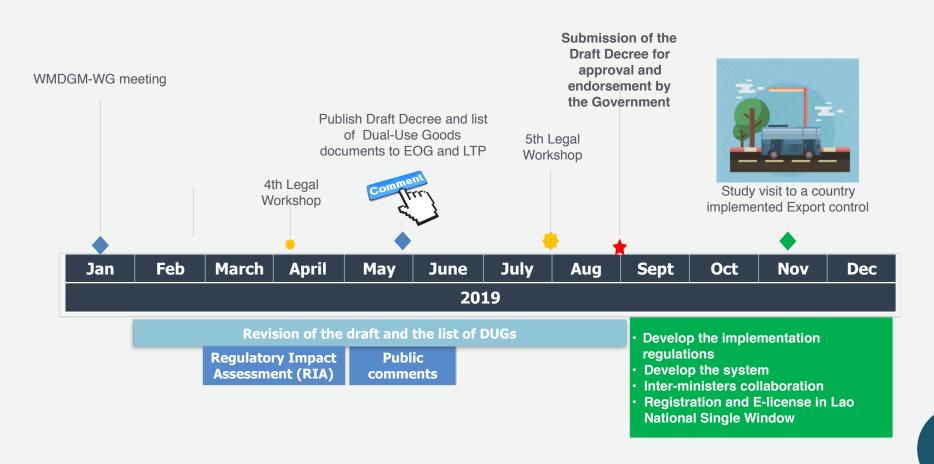

# Roadmap for 2019

<sup>26</sup>th Asian Export Control Workshop, 26-28 February 2019, Tokyo, Japan